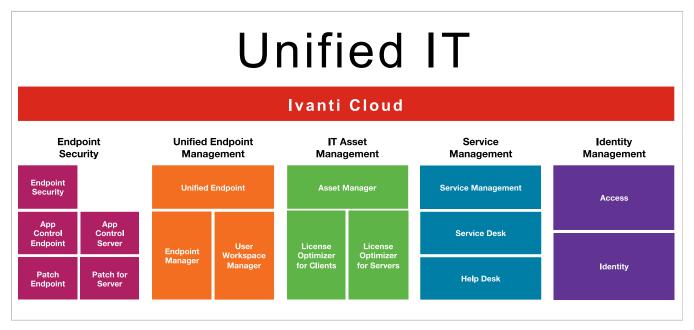

#### **Revel in Your Discounts**

You have two choices of ELA: either a *Pick 2* or the whole *Unified IT*, which includes all the primary solutions from five product families.

- Unified IT: Get all five of the Ivanti product families for a significant savings. The ELA starts at 500 users; however, additional discounts apply at higher user volumes of 5,000, 10,000, and beyond.
- Pick 2: Choose any two product families and you get all the primary products within those families.

#### **Gain Ivanti Cloud and Greater Visibility**

The ELA also provides additional products and functionality not included with each Ivanti product.

- Ivanti Cloud: Includes all core cloud services from Ivanti Cloud including real-time capabilities, Smart Advisors, data services, and automation.
- Xtraction Dashboards: Choose a Pick 2 ELA and get the enterprise server, additional analysts, and unlimited viewers. Choose the Unified IT ELA and receive 10 additional connectors to popular third-party vendor data.