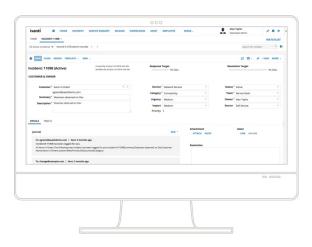

- **Simple Incident Management:** Your ticketing system will be set up with incident categorization and prioritization, so you'll start with great visibility and an improved service experience.
- Self-service Portal: Users will realize an immediate benefit via your new self-service portal. We'll configure your portal and have it ready for your Help Desk Essentials go-live. You'll gain visibility and the ability to check status and resolve incidents through an intuitive interface.