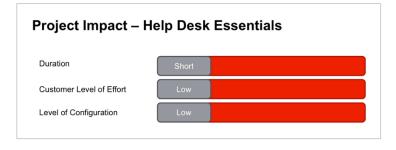

s pre-built on Ivanti® Service Manager with a defined scope and rapid go-live from the cloud, you're able to manage incidents from initial recording to resolution. Our accompanying self-service portal provides your organization visibility to create, edit, and review incidents and requests in the system. Your users will appreciate having greater visibility, and analysts will have more structured and efficient incident management—all with a fast return on investment.



### **Setting Up Your Solution**

With Professional Services for your Help Desk Essentials implementation, Ivanti will help you deploy these powerful resources:

 Infrastructure Installation: We'll help you stand up your Help Desk Essentials instance in the Ivanti Cloud, ensuring all necessary connections for a quick start.



- **Simple Incident Management:** Your ticketing system will be set up with incident categorization and prioritization, so you'll start with great visibility and an improved service experience.
- Self-service Portal: Users will realize an immediate benefit via your new self-service portal. We'll configure your portal and have it ready for your Help Desk Essentials go-live. You'll gain visibility and the ability to check status and resolve incidents through an intuitive interface.

#### Prescriptive, Outcome-based Approach

With more than 35,000 deployments, the Ivanti Professional Services team brings skill, experience, and understanding to every project. Our consultants, methodologies, and best practices are vetted continuously and proven to deliver the right solution. Customers gain pe